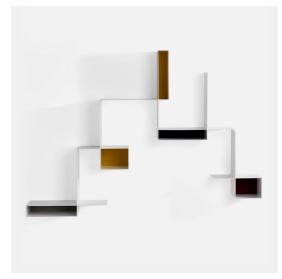

# RANDOMISSIMO

#### Designed by Neuland Industriedesign

Randomissimo represents the involution of the Random concept. It accompanies the ripe sign of the present collection towards its total subtraction, turning it into a simple graphic line, an apostrophe on the wall. A piece of furniture for personal items: featuring a reduced overall size, it is changeable, playful, complementary and modular. Randomissimo embodies so well MDF Italia's identity principles: subtraction, formal and technical simplicity and strong emotional imprint. A product that immediately unveils, through its playful modularity and colours, the capability of developing small aggregations, as well as endless compositions with a surrealistic spirit.

#### **FRAMEWORK**

Shelf made of 2.5 mm thick steel sheet, powder coated in matt white and graphite grey.

There are two formal types (module A and module B) that, either by combination or specific project, can develop large-sized and high impact lay-outs.

### **BACKRESTS**

The shelf is complete with backrests coated with artificial fibre canvas, complete with magnetic coupling. Colours available are: white, black, grey, dove grey, red, yellow, blue.

**module A** L55 D23 H47.8 cm **module B** L34 D23 H47.8 cm